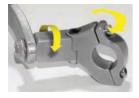

#### SWIVEL JOINT (SEE NEXT PAGE)

An aluminum mounting kit for racing, compatible with Rally Pro, Rally II, Rally Mini Cross, Multiconcept Supermoto,Multiplo handguards. An additional new hinge adds an innovative feature to the Acerbis kit that allows adjustment in three directions. With the screw removed, you can simply rotate the handguards while leaving the expander on the handlebar. In this manner there is sufficient space to work without having to remove them completely. Adaptable to all handlebars, including conical bars.