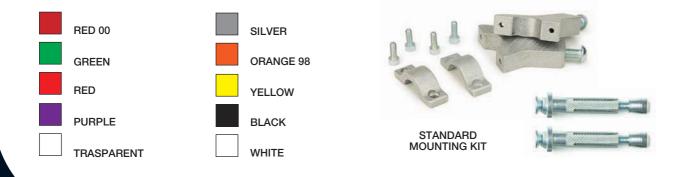

# RALLY PRO INCLUDING STANDARD MOUNTING KIT Orange 98 0001325.010.098 Blue 98 0001325.040.098 Yellow 0001325.060. Silver 0001325.020.

COLOR

| Oliver     | 0001020.020.    |
|------------|-----------------|
| Black      | 0001325.090.    |
| White      | 0001325.030.    |
| Red        | 0001325.110.    |
| Red 00     | 0001325.110.990 |
| Green      | 0001325.130.    |
| Trasparent | 0001325.120.    |
| Purple     | 0001325.141.    |
|            |                 |

### **REPLACEMENT PLASTIC**

| Orange 98 | 0003094.010.098 |
|-----------|-----------------|
| Blue 98   | 0003094.040.098 |
| Yellow    | 0003094.060.    |
| Silver    | 0003094.020.    |
| Black     | 0003094.090.    |
| White     | 0003094.030.    |
| Red       | 0003094.110.    |
| Red 00    | 0003094.110.990 |
| Green     | 0003094.130.    |